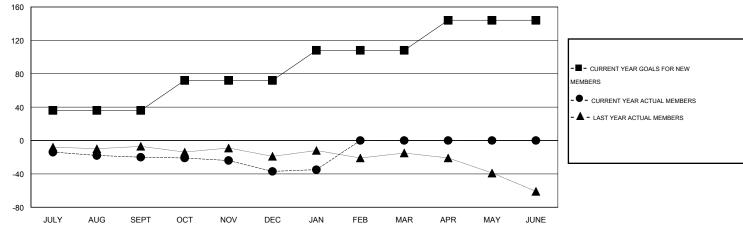

#### GOALS AND ACTUAL MEMBERS CUMULATIVE

| DROPPED CLUBS: 0  DROPPED MEMBERS |              | 18 CLUBS OF 44 ADDED 1 OR MORE NEW MEMBERS | GENDER DISTRIBU<br>MALE<br>FEMALE     | 953 (82.01%)<br>209 (17.99%) |           |
|-----------------------------------|--------------|--------------------------------------------|---------------------------------------|------------------------------|-----------|
| DECEASED CLUB CANCELLED OTHER     | 6<br>0<br>69 | CLICK HERE FOR HEALTH ASSESSMENT DATA      | FAMILY UNIT MEMBERS HEAD OF HOUSEHOLD |                              | 105<br>52 |
| TOTAL                             | 75           |                                            | NON-HEAD OF HOUSEHOL                  | 53                           |           |